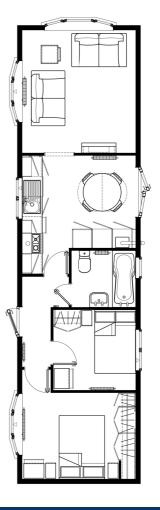

- Hall
- Superb Kitchen including appliances
- Utility Room
- Lounge/Dining Room
- 2 Double Bedrooms (Bedroom 1 with walk -in wardrobe)
- En-Suite Shower Room
- Bathroom
- Parking on Plot

This drawing has been prepared for diagrammatic purposes only. Not to scale

## **Stylish Interior Designs & Fully Furnished**

- Hall
- Spacious Lounge
- Kitchen/Diner—Integrated appliances
- 2 Double Bedrooms
- En-Suite Shower Room
- Luxury Bathroom
- Gas Central Heating & Double-Glazing
- Parking on Plot

#### Price £ 279,500

This drawing has been prepared for diagrammatic purposes only. Not to scale

**IMPORTANT NOTE:** These particulars are believed to be correct but their accuracy is not guaranteed. They do not form part of any contract. Nothing in these particulars shall be deemed to be a statement that the property is in good structural condition or otherwise, nor that any of the services, appliances, equipment or facilities are in good working order or have been tested. Purchasers should satisfy themselves on such matters prior to purchase.