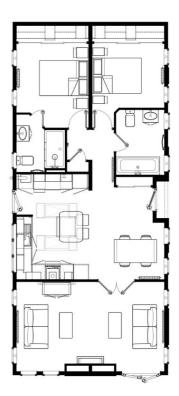

- Hall
- Superb Kitchen including appliances
- Utility Room
- Lounge/Dining Room
- 2 Double Bedrooms (Bedroom 1 with walk -in wardrobe)
- En-Suite Shower Room
- Bathroom
- Parking on Plot

This drawing has been prepared for diagrammatic purposes only. Not to scale

#### Price £ 279,500

This drawing has been prepared for diagrammatic purposes only. Not to scale

**IMPORTANT NOTE:** These particulars are believed to be correct but their accuracy is not guaranteed. They do not form part of any contract. Nothing in these particulars shall be deemed to be a statement that the property is in good structural condition or otherwise, nor that any of the services, appliances, equipment or facilities are in good working order or have been tested. Purchasers should satisfy themselves on such matters prior to purchase.