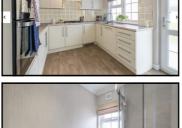

### **Stylish Interior Designs & Fully Furnished**

- Spacious Lounge
- Stunning Kitchen/Diner with Integrated appliances
- 2 Double Bedrooms
- En-Suite Shower Room
- Luxury Bathroom
- Gas Central Heating & Double-Glazing
- Parking on Plot

- Hall
- Superb Kitchen including appliances
- Utility Room
- Lounge/Dining Room
- 2 Double Bedrooms (Bedroom 1 with walk -in wardrobe)
- En-Suite Shower Room
- Bathroom
- Parking on Plot

This drawing has been prepared for diagrammatic purposes only. Not to scale

## **Stylish Interior Designs & Fully Furnished**

- Hall
- Spacious Lounge
- Kitchen/Diner—Integrated appliances
- 2 Double Bedrooms
- En-Suite Shower Room
- Luxury Bathroom
- Gas Central Heating & Double-Glazing
- Parking on Plot