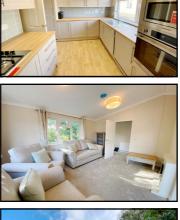

## Viewing by Appointment Only Telephone: 01202 877511

- Superb Kitchen/Diner with integrated appliances
- Large Lounge
- 2 Double Bedrooms
- Luxury Shower Room
- Gas Central Heating & Double-Glazing
- Fully Furnished
- Large Raised Deck

### **Stylish Interior Designs & Fully Furnished**

- Spacious Lounge
- Stunning Kitchen/Diner with Integrated appliances
- 2 Double Bedrooms
- En-Suite Shower Room
- Luxury Bathroom
- Gas Central Heating & Double-Glazing
- Parking on Plot