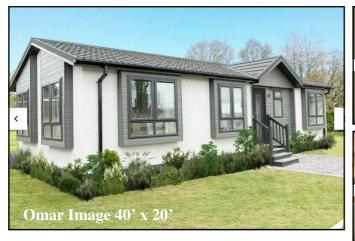

## Viewing by Appointment Only Telephone: 01202 877511

- Superb Kitchen/Diner with integrated appliances
- Large Lounge
- 2 Double Bedrooms
- Luxury Shower Room
- Gas Central Heating & Double-Glazing
- Fully Furnished
- Large Raised Deck

Price £229,950

This drawing has been prepared for diagrammatic purposes only. Not to scale