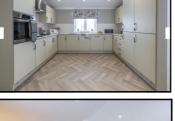

### **Stylish Interior Designs & Fully Furnished**

- Spacious Lounge
- Stunning Kitchen/Diner with Integrated appliances
- 2 Double Bedrooms
- En-Suite Shower Room
- Luxury Bathroom
- Gas Central Heating & Double-Glazing
- Parking on Plot