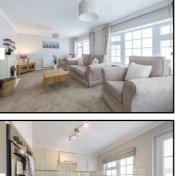

### **Stylish Interior Designs & Fully Furnished**

- Spacious Lounge
- Stunning Kitchen/Diner with Integrated appliances
- 2 Double Bedrooms
- En-Suite Shower Room
- Luxury Bathroom
- Gas Central Heating & Double-Glazing
- Parking on Plot

## **Stylish Interior Designs & Fully Furnished**

- Hall
- Spacious Lounge
- Kitchen/Diner—Integrated appliances
- 2 Double Bedrooms
- En-Suite Shower Room
- Luxury Bathroom
- Gas Central Heating & Double-Glazing
- Parking on Plot