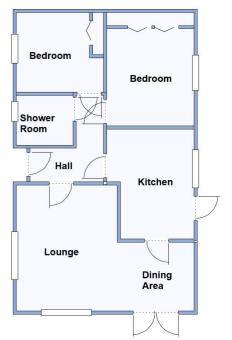

- Hall
- Superb Kitchen including appliances
- Utility Room
- Lounge/Dining Room
- 2 Double Bedrooms (Bedroom 1 with walk -in wardrobe)
- En-Suite Shower Room
- Bathroom
- Parking on Plot

This drawing has been prepared for diagrammatic purposes only. Not to scale

This drawing has been prepared for diagrammatic purposes only. Not to scale