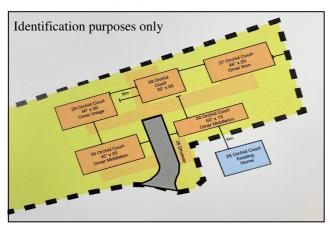

# Organford Manor Country Park

A Collection of 5 Luxury Park Homes on a wonderful 'Gated' Residential Park

This small development of only 5 quality homes, having a spacious plot & some with the option of a maintenance free deck system. All plots have 'on-plot' parking and ample visitor parking has been allocated. Set in an area of green fields, the has a large fenced dog walking area.