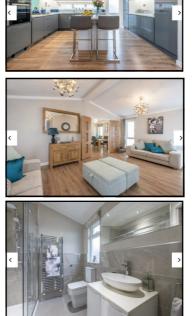

### **Stylish Interior Designs & Fully Furnished**

- Spacious Lounge
- Stunning Kitchen/Diner with Integrated appliances
- 2 Double Bedrooms
- En-Suite Shower Room
- Luxury Bathroom
- Gas Central Heating & Double-Glazing
- Parking on Plot