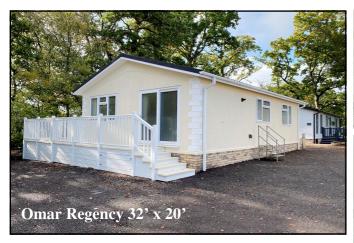

## Viewing by Appointment Only Telephone: 01202 877511

- Superb Kitchen/Diner with integrated appliances
- Large Lounge
- 2 Double Bedrooms
- Luxury Shower Room
- Gas Central Heating & Double-Glazing
- Fully Furnished
- Large Raised Deck

### **Stylish Interior Designs & Fully Furnished**

- Spacious Lounge
- Stunning Kitchen/Diner with Integrated appliances
- 2 Double Bedrooms
- En-Suite Shower Room
- Luxury Bathroom
- Gas Central Heating & Double-Glazing
- Parking on Plot

#### Price £ 279,500

This drawing has been prepared for diagrammatic purposes only. Not to scale

**IMPORTANT NOTE:** These particulars are believed to be correct but their accuracy is not guaranteed. They do not form part of any contract. Nothing in these particulars shall be deemed to be a statement that the property is in good structural condition or otherwise, nor that any of the services, appliances, equipment or facilities are in good working order or have been tested. Purchasers should satisfy themselves on such matters prior to purchase.