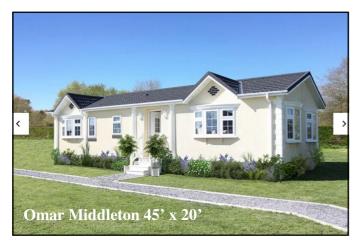

- Hall
- Superb Kitchen including appliances
- Lounge/Dining Room
- 2 Double Bedrooms with fitted wardrobes
- Shower Room
- Fully Furnished
- Parking on Plot
- Ready for Early Occupation!

Price: £224,950